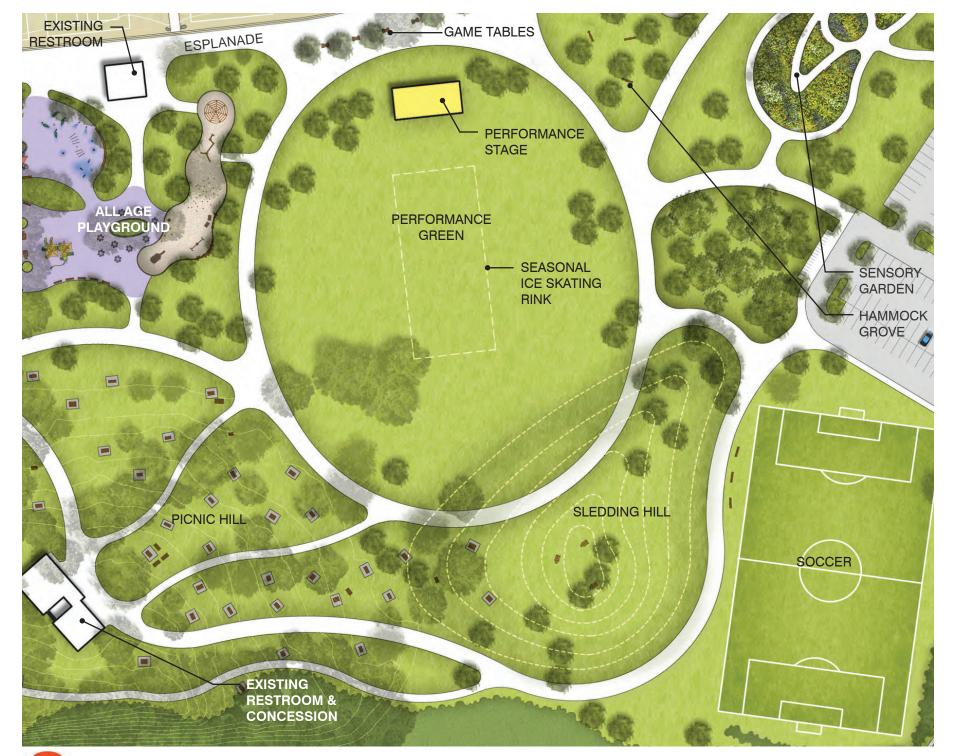

## **Features:**

- The continuous waterfront esplanade provides a shared bikeway, walkway, and seating
- Shoreline trail extends to northeast point, with dog beach, picnic and volleyball areas
- Main bathhouse features new outdoor cafe seating, games and enhanced nautical playground
- Central performance green provides passive flexible lawn space and seasonal ice skating
- Sensory garden, games & hammock zone and adult fitness link the pavilions to the performance green
- Sledding hill provides sloped seating for performances and winter activity
- Playground areas are the nexus between performance lawn, picnic area, and esplanade
- Waterfront plaza features streamlike water jets, seating, planting and covered swings
- Soccer is added; baseball is expanded
- Tennis, basketball, skate and BMX bike park enliven northern esplanade area
- Waterfront restaurant with outdoor terraces and firepit anchors north end
- Kayak storage and ramp make use of northern cove
- Maintenance is relocated to the north end

HAMMOCK GROVE

SENSORY GARDEN

PERFORMANCE GREEN

SLEDDING HILL

SEASONAL ICE SKATING RINK

SHADED SWINGS

NATURAL PLAYGROUND

BMX PUMP TRACK