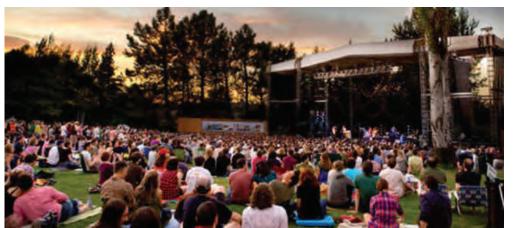

## **Features:**

- The continuous waterfront esplanade provides a shared bikeway, walkway, and seating
- Shoreline trail extends to northeast point, with dog beach, picnic and volleyball areas
- Main bathhouse features new outdoor cafe seating, games and enhanced nautical playground
- Central performance green provides passive flexible lawn space and seasonal ice skating
- Sensory garden, games & hammock zone and adult fitness link the pavilions to the performance green
- Sledding hill provides sloped seating for performances and winter activity
- Playground areas are the nexus between performance lawn, picnic area, and esplanade
- Waterfront plaza features streamlike water jets, seating, planting and covered swings
- Soccer is added; baseball is expanded
- Tennis, basketball, skate and BMX bike park enliven northern esplanade area
- Waterfront restaurant with outdoor terraces and firepit anchors north end
- Kayak storage and ramp make use of northern cove
- Maintenance is relocated to the north end