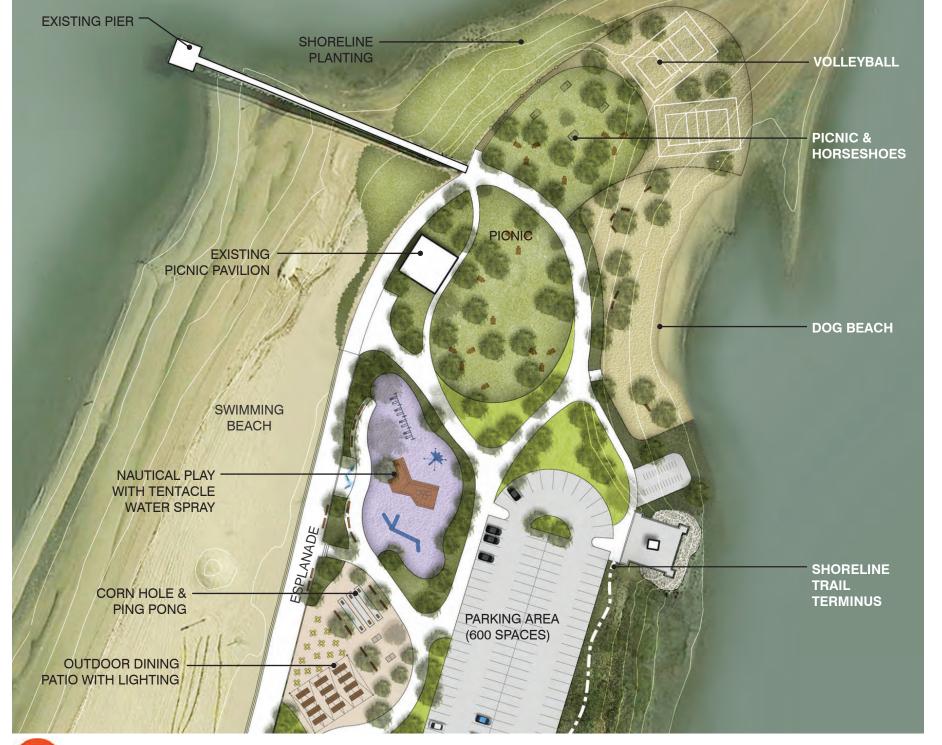

## **Features:**

- The continuous waterfront esplanade provides a shared bikeway, walkway, and seating
- Shoreline trail extends to northeast point, with dog beach, picnic and volleyball areas
- Main bathhouse features new outdoor cafe seating, games and enhanced nautical playground
- Central performance green provides passive flexible lawn space and seasonal ice skating
- Sensory garden, games & hammock zone and adult fitness link the pavilions to the performance green
- Sledding hill provides sloped seating for performances and winter activity
- Playground areas are the nexus between performance lawn, picnic area, and esplanade
- Waterfront plaza features streamlike water jets, seating, planting and covered swings
- Soccer is added; baseball is expanded
- Tennis, basketball, skate and BMX bike park enliven northern esplanade area
- Waterfront restaurant with outdoor terraces and firepit anchors north end
- Kayak storage and ramp make use of northern cove
- Maintenance is relocated to the north end

LANDSCAPED ENTRANCE

**BIOSWALES IN PARKING** 

SHORELINE TRAIL

DOG BEACH

**CORN HOLE** 

NAUTICAL DECK

**OUTDOOR DINING PATIO** 

**ADULT FITNESS** 