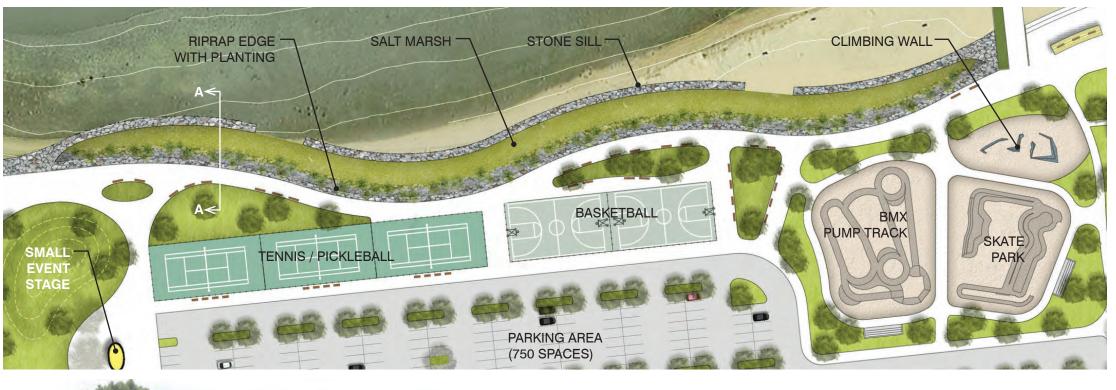

## **Features:**

- The continuous waterfront esplanade provides a shared bikeway, walkway, and seating
- Shoreline trail extends to northeast point, with dog beach, picnic and volleyball areas
- Main bathhouse features new outdoor cafe seating, games and enhanced nautical playground
- Central performance green provides passive flexible lawn space and seasonal ice skating
- Sensory garden, games & hammock zone and adult fitness link the pavilions to the performance green
- Sledding hill provides sloped seating for performances and winter activity
- Playground areas are the nexus between performance lawn, picnic area, and esplanade
- Waterfront plaza features streamlike water jets, seating, planting and covered swings
- Soccer is added; baseball is expanded
- Tennis, basketball, skate and BMX bike park enliven northern esplanade area
- Waterfront restaurant with outdoor terraces and firepit anchors north end
- Kayak storage and ramp make use of northern cove
- Maintenance is relocated to the north end

HAMMOCK GROVE

SENSORY GARDEN

PERFORMANCE GREEN

SLEDDING HILL

SEASONAL ICE SKATING RINK

SHADED SWINGS

NATURAL PLAYGROUND

BMX PUMP TRACK

SKATE PARK

CLIMBING WALL

QRP Landscape Architects | Urban Designers | Planners

North Hempstead Beach Park I Northern Esplanade

WATERFRONT RESTAURANT

FIRE PIT

KAYAK LAUNCH