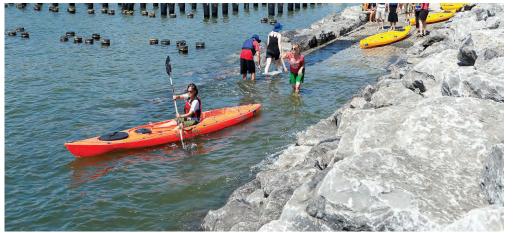

## **Features:**

- The continuous waterfront esplanade provides a shared bikeway, walkway, and seating
- Shoreline trail extends to northeast point, with dog beach, picnic and volleyball areas
- Main bathhouse features new outdoor cafe seating, games and enhanced nautical playground
- Central performance green provides passive flexible lawn space and seasonal ice skating
- Sensory garden, games & hammock zone and adult fitness link the pavilions to the performance green
- Sledding hill provides sloped seating for performances and winter activity
- Playground areas are the nexus between performance lawn, picnic area, and esplanade
- Waterfront plaza features streamlike water jets, seating, planting and covered swings
- Soccer is added; baseball is expanded
- Tennis, basketball, skate and BMX bike park enliven northern esplanade area
- Waterfront restaurant with outdoor terraces and firepit anchors north end
- Kayak storage and ramp make use of northern cove
- Maintenance is relocated to the north end

SKATE PARK

CLIMBING WALL

QRP Landscape Architects | Urban Designers | Planners

North Hempstead Beach Park I Northern Esplanade

WATERFRONT RESTAURANT

FIRE PIT

KAYAK LAUNCH