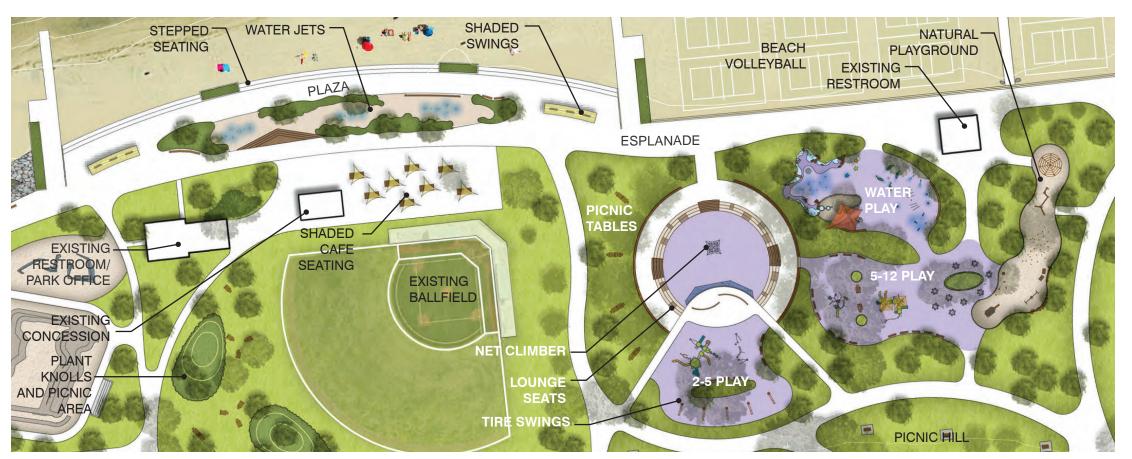

## **Features:**

- The continuous waterfront esplanade provides a shared bikeway, walkway, and seating
- Shoreline trail extends to northeast point, with dog beach, picnic and volleyball areas
- Main bathhouse features new outdoor cafe seating, games and enhanced nautical playground
- Central performance green provides passive flexible lawn space and seasonal ice skating
- Sensory garden, games & hammock zone and adult fitness link the pavilions to the performance green
- Sledding hill provides sloped seating for performances and winter activity
- Playground areas are the nexus between performance lawn, picnic area, and esplanade
- Waterfront plaza features streamlike water jets, seating, planting and covered swings
- Soccer is added; baseball is expanded
- Tennis, basketball, skate and BMX bike park enliven northern esplanade area
- Waterfront restaurant with outdoor terraces and firepit anchors north end
- Kayak storage and ramp make use of northern cove
- Maintenance is relocated to the north end

HAMMOCK GROVE

SENSORY GARDEN

PERFORMANCE GREEN

SLEDDING HILL

SEASONAL ICE SKATING RINK

SHADED SWINGS

NATURAL PLAYGROUND

BMX PUMP TRACK