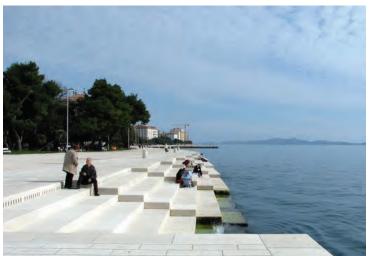

## **Features:**

- The continuous waterfront esplanade provides a shared bikeway, walkway, and seating
- Shoreline trail extends to northeast point, with dog beach, picnic and volleyball areas
- Main bathhouse features new outdoor cafe seating, games and enhanced nautical playground
- Central performance green provides passive flexible lawn space and seasonal ice skating
- Sensory garden, games & hammock zone and adult fitness link the pavilions to the performance green
- Sledding hill provides sloped seating for performances and winter activity
- Playground areas are the nexus between performance lawn, picnic area, and esplanade
- Waterfront plaza features streamlike water jets, seating, planting and covered swings
- Soccer is added; baseball is expanded
- Tennis, basketball, skate and BMX bike park enliven northern esplanade area
- Waterfront restaurant with outdoor terraces and firepit anchors north end
- Kayak storage and ramp make use of northern cove
- Maintenance is relocated to the north end