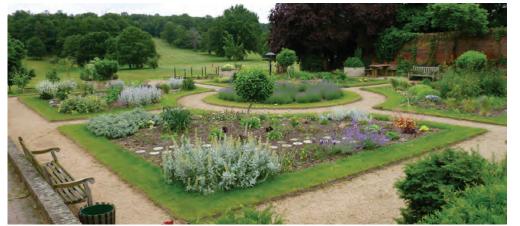

## **Features:**

- The continuous waterfront esplanade provides a shared bikeway, walkway, and seating
- Shoreline trail extends to northeast point, with dog beach, picnic and volleyball areas
- Main bathhouse features new outdoor cafe seating, games and enhanced nautical playground
- Central performance green provides passive flexible lawn space and seasonal ice skating
- Sensory garden, games & hammock zone and adult fitness link the pavilions to the performance green
- Sledding hill provides sloped seating for performances and winter activity
- Playground areas are the nexus between performance lawn, picnic area, and esplanade
- Waterfront plaza features streamlike water jets, seating, planting and covered swings
- Soccer is added; baseball is expanded
- Tennis, basketball, skate and BMX bike park enliven northern esplanade area
- Waterfront restaurant with outdoor terraces and firepit anchors north end
- Kayak storage and ramp make use of northern cove
- Maintenance is relocated to the north end