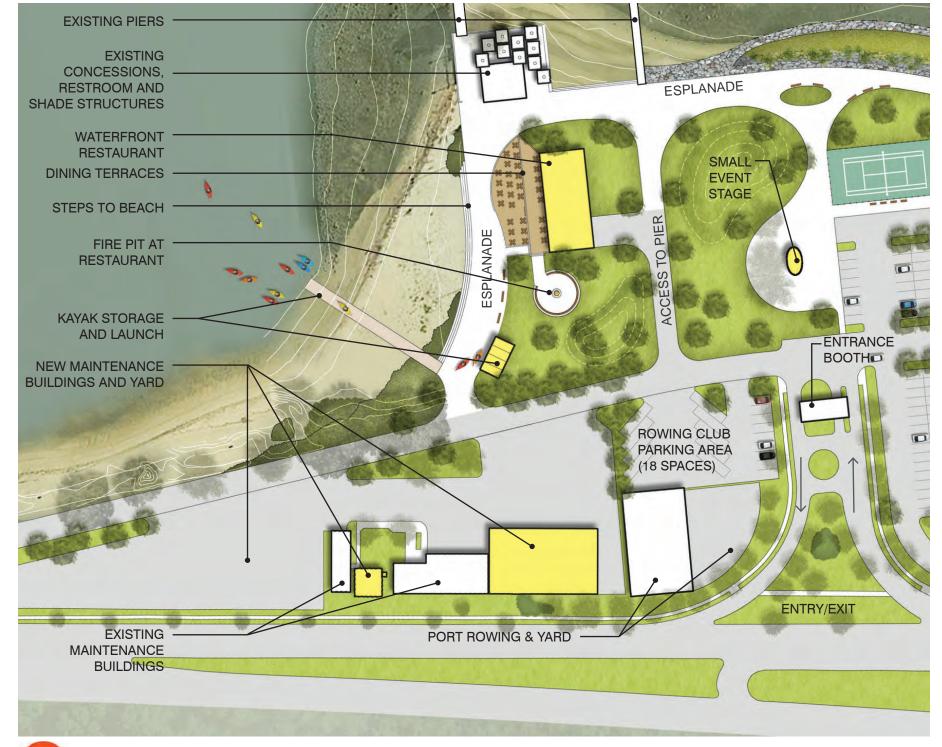

## **Features:**

- The continuous waterfront esplanade provides a shared bikeway, walkway, and seating
- Shoreline trail extends to northeast point, with dog beach, picnic and volleyball areas
- Main bathhouse features new outdoor cafe seating, games and enhanced nautical playground
- Central performance green provides passive flexible lawn space and seasonal ice skating
- Sensory garden, games & hammock zone and adult fitness link the pavilions to the performance green
- Sledding hill provides sloped seating for performances and winter activity
- Playground areas are the nexus between performance lawn, picnic area, and esplanade
- Waterfront plaza features streamlike water jets, seating, planting and covered swings
- Soccer is added; baseball is expanded
- Tennis, basketball, skate and BMX bike park enliven northern esplanade area
- Waterfront restaurant with outdoor terraces and firepit anchors north end
- Kayak storage and ramp make use of northern cove
- Maintenance is relocated to the north end

SKATE PARK

CLIMBING WALL

QRP Landscape Architects | Urban Designers | Planners

North Hempstead Beach Park I Northern Esplanade

WATERFRONT RESTAURANT

FIRE PIT

KAYAK LAUNCH