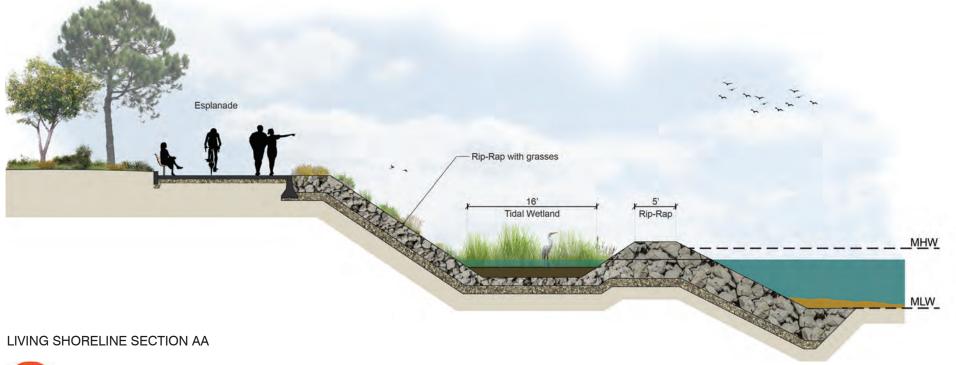

## **Features:**

- The continuous waterfront esplanade provides a shared bikeway, walkway, and seating
- Shoreline trail extends to northeast point, with dog beach, picnic and volleyball areas
- Main bathhouse features new outdoor cafe seating, games and enhanced nautical playground
- Central performance green provides passive flexible lawn space and seasonal ice skating
- Sensory garden, games & hammock zone and adult fitness link the pavilions to the performance green
- Sledding hill provides sloped seating for performances and winter activity
- Playground areas are the nexus between performance lawn, picnic area, and esplanade
- Waterfront plaza features streamlike water jets, seating, planting and covered swings
- Soccer is added; baseball is expanded
- Tennis, basketball, skate and BMX bike park enliven northern esplanade area
- Waterfront restaurant with outdoor terraces and firepit anchors north end
- Kayak storage and ramp make use of northern cove
- Maintenance is relocated to the north end