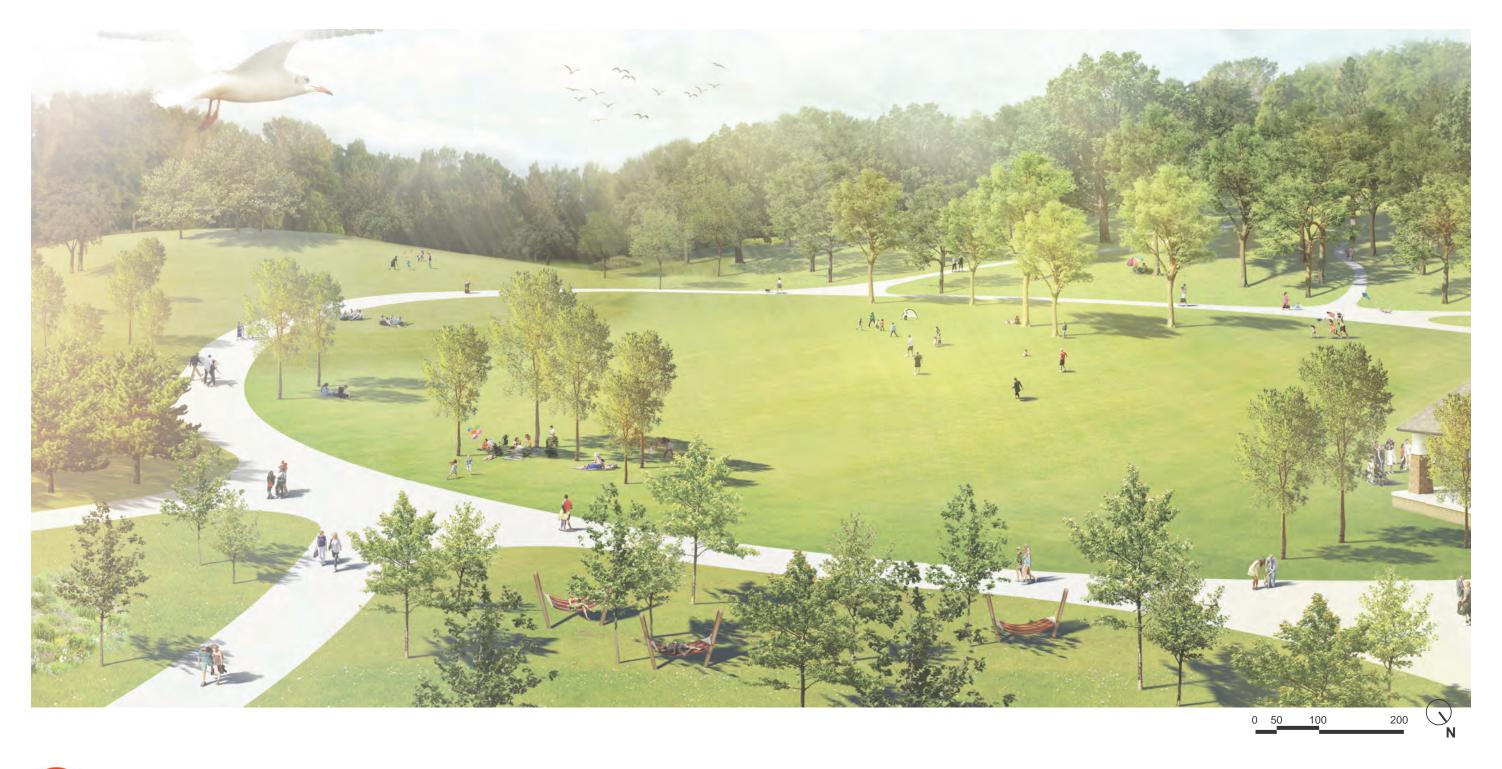

## **Features:**

- The continuous waterfront esplanade provides a shared bikeway, walkway, and seating
- Shoreline trail extends to northeast point, with dog beach, picnic and volleyball areas
- Main bathhouse features new outdoor cafe seating, games and enhanced nautical playground
- Central performance green provides passive flexible lawn space and seasonal ice skating
- Sensory garden, games & hammock zone and adult fitness link the pavilions to the performance green
- Sledding hill provides sloped seating for performances and winter activity
- Playground areas are the nexus between performance lawn, picnic area, and esplanade
- Waterfront plaza features streamlike water jets, seating, planting and covered swings
- Soccer is added; baseball is expanded
- Tennis, basketball, skate and BMX bike park enliven northern esplanade area
- Waterfront restaurant with outdoor terraces and firepit anchors north end
- Kayak storage and ramp make use of northern cove
- Maintenance is relocated to the north end

HAMMOCK GROVE

SENSORY GARDEN

PERFORMANCE GREEN

SLEDDING HILL

SEASONAL ICE SKATING RINK

SHADED SWINGS

NATURAL PLAYGROUND

BMX PUMP TRACK