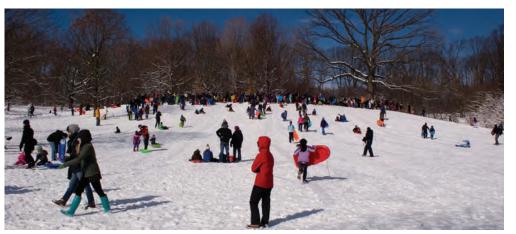

## **Features:**

- The continuous waterfront esplanade provides a shared bikeway, walkway, and seating
- Shoreline trail extends to northeast point, with dog beach, picnic and volleyball areas
- Main bathhouse features new outdoor cafe seating, games and enhanced nautical playground
- Central performance green provides passive flexible lawn space and seasonal ice skating
- Sensory garden, games & hammock zone and adult fitness link the pavilions to the performance green
- Sledding hill provides sloped seating for performances and winter activity
- Playground areas are the nexus between performance lawn, picnic area, and esplanade
- Waterfront plaza features streamlike water jets, seating, planting and covered swings
- Soccer is added; baseball is expanded
- Tennis, basketball, skate and BMX bike park enliven northern esplanade area
- Waterfront restaurant with outdoor terraces and firepit anchors north end
- Kayak storage and ramp make use of northern cove
- Maintenance is relocated to the north end

HAMMOCK GROVE

SENSORY GARDEN

PERFORMANCE GREEN

SLEDDING HILL

SEASONAL ICE SKATING RINK

SHADED SWINGS

NATURAL PLAYGROUND

BMX PUMP TRACK