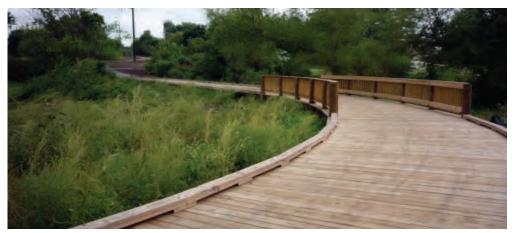

## **Features:**

- The continuous waterfront esplanade provides a shared bikeway, walkway, and seating
- Shoreline trail extends to northeast point, with dog beach, picnic and volleyball areas
- Main bathhouse features new outdoor cafe seating, games and enhanced nautical playground
- Central performance green provides passive flexible lawn space and seasonal ice skating
- Sensory garden, games & hammock zone and adult fitness link the pavilions to the performance green
- Sledding hill provides sloped seating for performances and winter activity
- Playground areas are the nexus between performance lawn, picnic area, and esplanade
- Waterfront plaza features streamlike water jets, seating, planting and covered swings
- Soccer is added; baseball is expanded
- Tennis, basketball, skate and BMX bike park enliven northern esplanade area
- Waterfront restaurant with outdoor terraces and firepit anchors north end
- Kayak storage and ramp make use of northern cove
- Maintenance is relocated to the north end