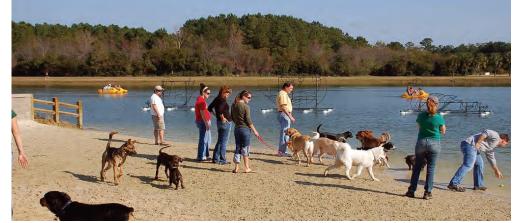

## **Features:**

- The continuous waterfront esplanade provides a shared bikeway, walkway, and seating
- Shoreline trail extends to northeast point, with dog beach, picnic and volleyball areas
- Main bathhouse features new outdoor cafe seating, games and enhanced nautical playground
- Central performance green provides passive flexible lawn space and seasonal ice skating
- Sensory garden, games & hammock zone and adult fitness link the pavilions to the performance green
- Sledding hill provides sloped seating for performances and winter activity
- Playground areas are the nexus between performance lawn, picnic area, and esplanade
- Waterfront plaza features streamlike water jets, seating, planting and covered swings
- Soccer is added; baseball is expanded
- Tennis, basketball, skate and BMX bike park enliven northern esplanade area
- Waterfront restaurant with outdoor terraces and firepit anchors north end
- Kayak storage and ramp make use of northern cove
- Maintenance is relocated to the north end

LANDSCAPED ENTRANCE

**BIOSWALES IN PARKING** 

SHORELINE TRAIL

DOG BEACH

**CORN HOLE** 

NAUTICAL DECK

**OUTDOOR DINING PATIO** 

**ADULT FITNESS** 