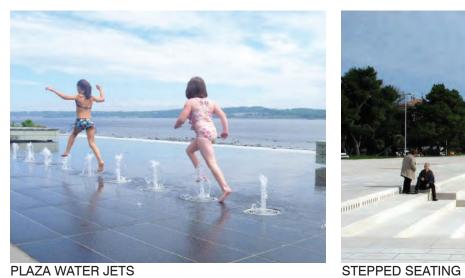

## **Features:**

- The continuous waterfront esplanade provides a shared bikeway, walkway, and seating
- Shoreline trail extends to northeast point, with dog beach, picnic and volleyball areas
- Main bathhouse features new outdoor cafe seating, games and enhanced nautical playground
- Central performance green provides passive flexible lawn space and seasonal ice skating
- Sensory garden, games & hammock zone and adult fitness link the pavilions to the performance green
- Sledding hill provides sloped seating for performances and winter activity
- Playground areas are the nexus between performance lawn, picnic area, and esplanade
- Waterfront plaza features streamlike water jets, seating, planting and covered swings
- Soccer is added; baseball is expanded
- Tennis, basketball, skate and BMX bike park enliven northern esplanade area
- Waterfront restaurant with outdoor terraces and firepit anchors north end
- Kayak storage and ramp make use of northern cove
- Maintenance is relocated to the north end