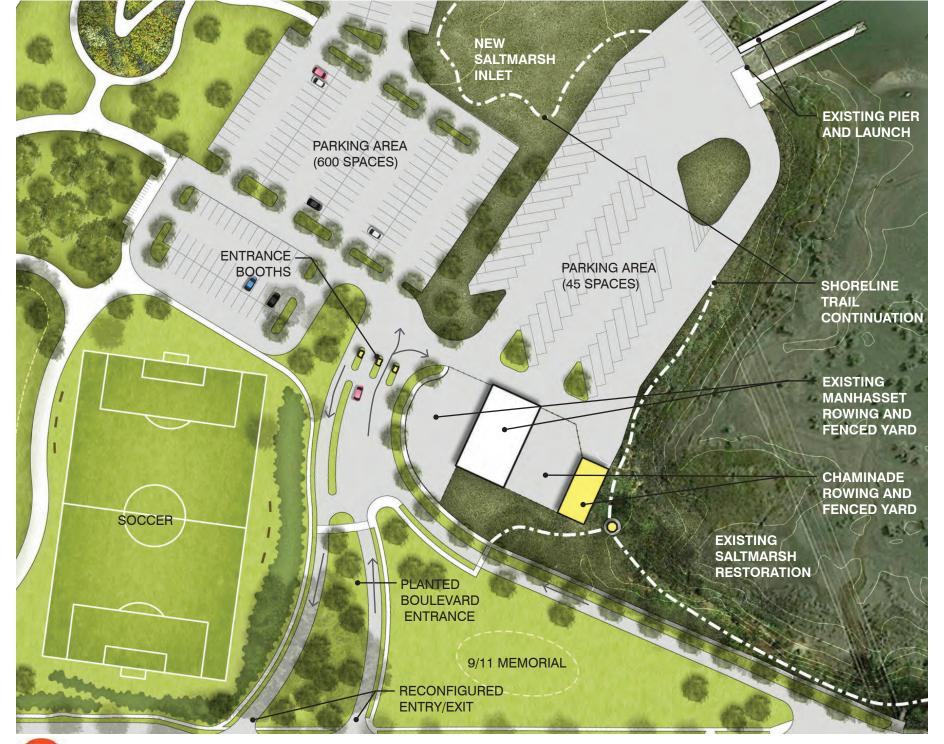

## **Features:**

- The continuous waterfront esplanade provides a shared bikeway, walkway, and seating
- Shoreline trail extends to northeast point, with dog beach, picnic and volleyball areas
- Main bathhouse features new outdoor cafe seating, games and enhanced nautical playground
- Central performance green provides passive flexible lawn space and seasonal ice skating
- Sensory garden, games & hammock zone and adult fitness link the pavilions to the performance green
- Sledding hill provides sloped seating for performances and winter activity
- Playground areas are the nexus between performance lawn, picnic area, and esplanade
- Waterfront plaza features streamlike water jets, seating, planting and covered swings
- Soccer is added; baseball is expanded
- Tennis, basketball, skate and BMX bike park enliven northern esplanade area
- Waterfront restaurant with outdoor terraces and firepit anchors north end
- Kayak storage and ramp make use of northern cove
- Maintenance is relocated to the north end