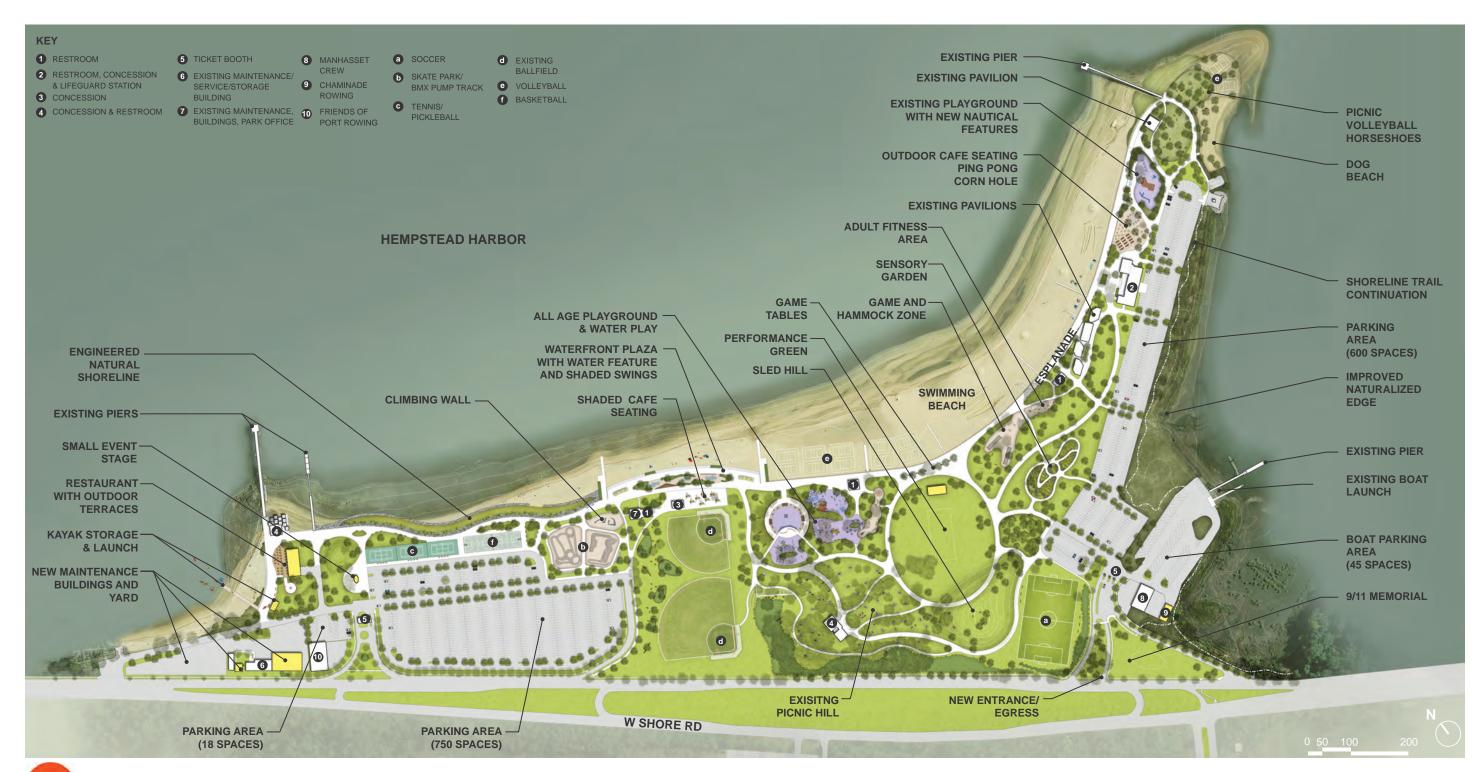

## **Features:**

- The continuous waterfront esplanade provides a shared bikeway, walkway, and seating
- Shoreline trail extends to northeast point, with dog beach, picnic and volleyball areas
- Main bathhouse features new outdoor cafe seating, games and enhanced nautical playground
- Central performance green provides passive flexible lawn space and seasonal ice skating
- Sensory garden, games & hammock zone and adult fitness link the pavilions to the performance green
- Sledding hill provides sloped seating for performances and winter activity
- Playground areas are the nexus between performance lawn, picnic area, and esplanade
- Waterfront plaza features streamlike water jets, seating, planting and covered swings
- Soccer is added; baseball is expanded
- Tennis, basketball, skate and BMX bike park enliven northern esplanade area
- Waterfront restaurant with outdoor terraces and firepit anchors north end
- Kayak storage and ramp make use of northern cove
- Maintenance is relocated to the north end