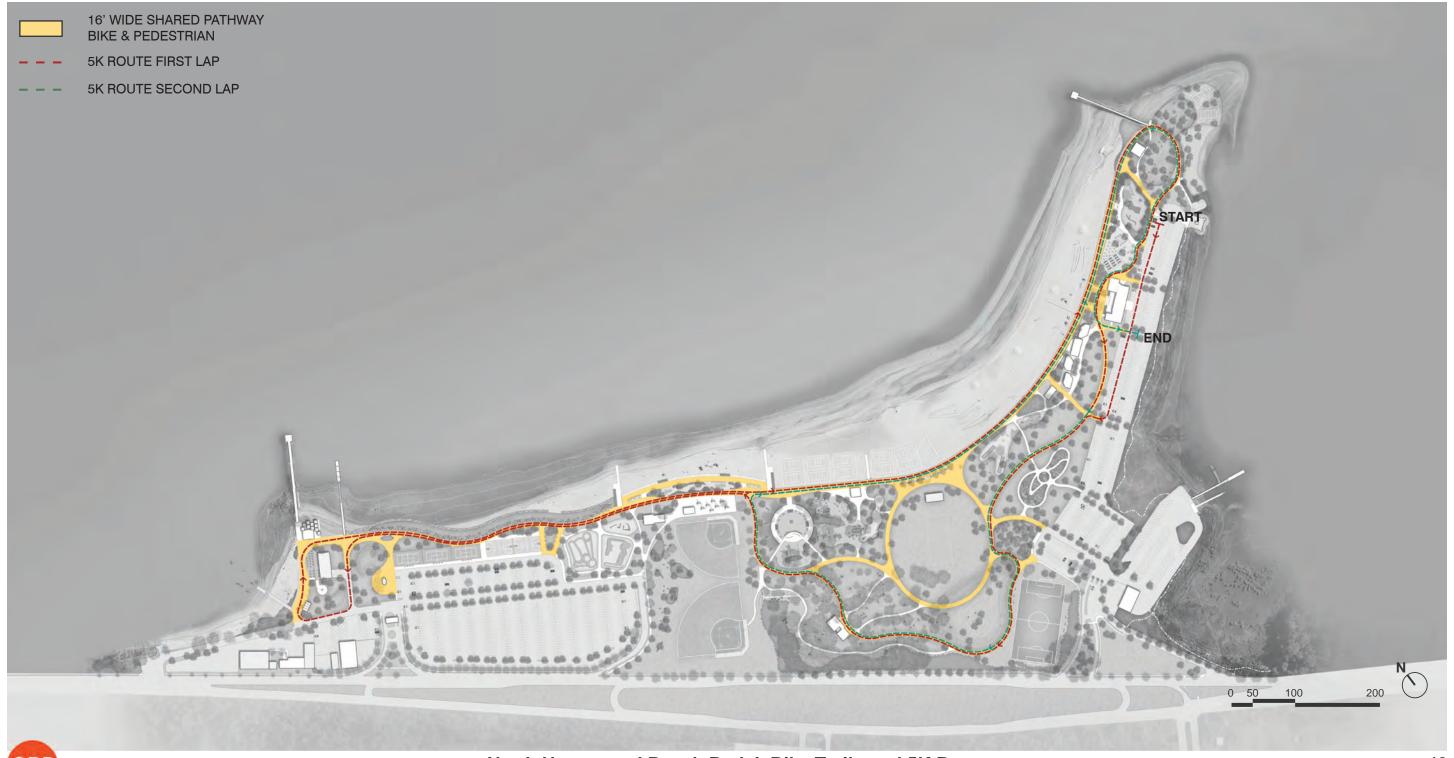

## **Features:**

- The continuous waterfront esplanade provides a shared bikeway, walkway, and seating
- Shoreline trail extends to northeast point, with dog beach, picnic and volleyball areas
- Main bathhouse features new outdoor cafe seating, games and enhanced nautical playground
- Central performance green provides passive flexible lawn space and seasonal ice skating
- Sensory garden, games & hammock zone and adult fitness link the pavilions to the performance green
- Sledding hill provides sloped seating for performances and winter activity
- Playground areas are the nexus between performance lawn, picnic area, and esplanade
- Waterfront plaza features streamlike water jets, seating, planting and covered swings
- Soccer is added; baseball is expanded
- Tennis, basketball, skate and BMX bike park enliven northern esplanade area
- Waterfront restaurant with outdoor terraces and firepit anchors north end
- Kayak storage and ramp make use of northern cove
- Maintenance is relocated to the north end

LANDSCAPED ENTRANCE

**BIOSWALES IN PARKING** 

SHORELINE TRAIL

DOG BEACH

**CORN HOLE** 

NAUTICAL DECK

**OUTDOOR DINING PATIO** 

**ADULT FITNESS** 

HAMMOCK GROVE

SENSORY GARDEN

PERFORMANCE GREEN

SLEDDING HILL

SEASONAL ICE SKATING RINK

SHADED SWINGS

NATURAL PLAYGROUND

BMX PUMP TRACK

SKATE PARK

CLIMBING WALL

QRP Landscape Architects | Urban Designers | Planners

North Hempstead Beach Park I Northern Esplanade

WATERFRONT RESTAURANT

FIRE PIT

KAYAK LAUNCH