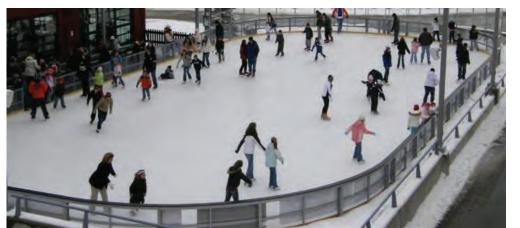

## **Features:**

- The continuous waterfront esplanade provides a shared bikeway, walkway, and seating
- Shoreline trail extends to northeast point, with dog beach, picnic and volleyball areas
- Main bathhouse features new outdoor cafe seating, games and enhanced nautical playground
- Central performance green provides passive flexible lawn space and seasonal ice skating
- Sensory garden, games & hammock zone and adult fitness link the pavilions to the performance green
- Sledding hill provides sloped seating for performances and winter activity
- Playground areas are the nexus between performance lawn, picnic area, and esplanade
- Waterfront plaza features streamlike water jets, seating, planting and covered swings
- Soccer is added; baseball is expanded
- Tennis, basketball, skate and BMX bike park enliven northern esplanade area
- Waterfront restaurant with outdoor terraces and firepit anchors north end
- Kayak storage and ramp make use of northern cove
- Maintenance is relocated to the north end

HAMMOCK GROVE

SENSORY GARDEN

PERFORMANCE GREEN

SLEDDING HILL

SEASONAL ICE SKATING RINK

SHADED SWINGS

NATURAL PLAYGROUND

BMX PUMP TRACK