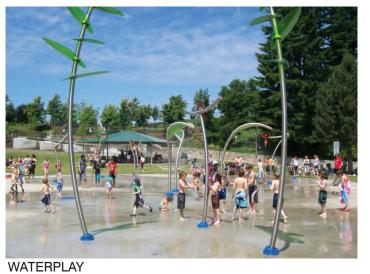

## **Features:**

- The continuous waterfront esplanade provides a shared bikeway, walkway, and seating
- Shoreline trail extends to northeast point, with dog beach, picnic and volleyball areas
- Main bathhouse features new outdoor cafe seating, games and enhanced nautical playground
- Central performance green provides passive flexible lawn space and seasonal ice skating
- Sensory garden, games & hammock zone and adult fitness link the pavilions to the performance green
- Sledding hill provides sloped seating for performances and winter activity
- Playground areas are the nexus between performance lawn, picnic area, and esplanade
- Waterfront plaza features streamlike water jets, seating, planting and covered swings
- Soccer is added; baseball is expanded
- Tennis, basketball, skate and BMX bike park enliven northern esplanade area
- Waterfront restaurant with outdoor terraces and firepit anchors north end
- Kayak storage and ramp make use of northern cove
- Maintenance is relocated to the north end

HAMMOCK GROVE

SENSORY GARDEN

PERFORMANCE GREEN

SLEDDING HILL

SEASONAL ICE SKATING RINK

SHADED SWINGS

NATURAL PLAYGROUND

BMX PUMP TRACK