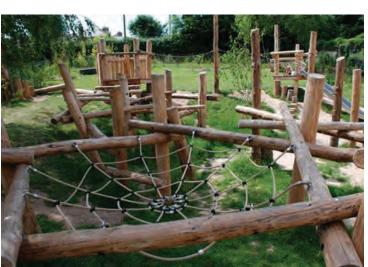

HAMMOCK GROVE

SENSORY GARDEN

PERFORMANCE GREEN

SLEDDING HILL

SEASONAL ICE SKATING RINK

SHADED SWINGS

NATURAL PLAYGROUND

BMX PUMP TRACK