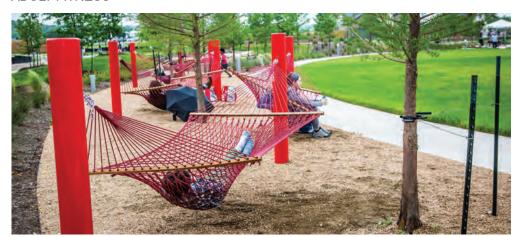

## **Features:**

- The continuous waterfront esplanade provides a shared bikeway, walkway, and seating
- Shoreline trail extends to northeast point, with dog beach, picnic and volleyball areas
- Main bathhouse features new outdoor cafe seating, games and enhanced nautical playground
- Central performance green provides passive flexible lawn space and seasonal ice skating
- Sensory garden, games & hammock zone and adult fitness link the pavilions to the performance green
- Sledding hill provides sloped seating for performances and winter activity
- Playground areas are the nexus between performance lawn, picnic area, and esplanade
- Waterfront plaza features streamlike water jets, seating, planting and covered swings
- Soccer is added; baseball is expanded
- Tennis, basketball, skate and BMX bike park enliven northern esplanade area
- Waterfront restaurant with outdoor terraces and firepit anchors north end
- Kayak storage and ramp make use of northern cove
- Maintenance is relocated to the north end

HAMMOCK GROVE

SENSORY GARDEN

PERFORMANCE GREEN

SLEDDING HILL

SEASONAL ICE SKATING RINK

SHADED SWINGS

NATURAL PLAYGROUND

BMX PUMP TRACK