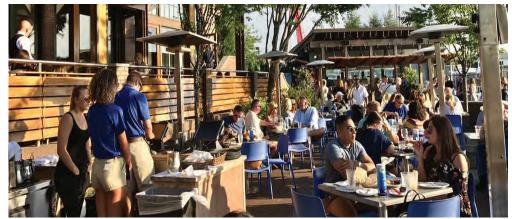

## **Features:**

- The continuous waterfront esplanade provides a shared bikeway, walkway, and seating
- Shoreline trail extends to northeast point, with dog beach, picnic and volleyball areas
- Main bathhouse features new outdoor cafe seating, games and enhanced nautical playground
- Central performance green provides passive flexible lawn space and seasonal ice skating
- Sensory garden, games & hammock zone and adult fitness link the pavilions to the performance green
- Sledding hill provides sloped seating for performances and winter activity
- Playground areas are the nexus between performance lawn, picnic area, and esplanade
- Waterfront plaza features streamlike water jets, seating, planting and covered swings
- Soccer is added; baseball is expanded
- Tennis, basketball, skate and BMX bike park enliven northern esplanade area
- Waterfront restaurant with outdoor terraces and firepit anchors north end
- Kayak storage and ramp make use of northern cove
- Maintenance is relocated to the north end

LANDSCAPED ENTRANCE

**BIOSWALES IN PARKING** 

SHORELINE TRAIL

DOG BEACH

**CORN HOLE** 

NAUTICAL DECK

**OUTDOOR DINING PATIO** 

**ADULT FITNESS** 