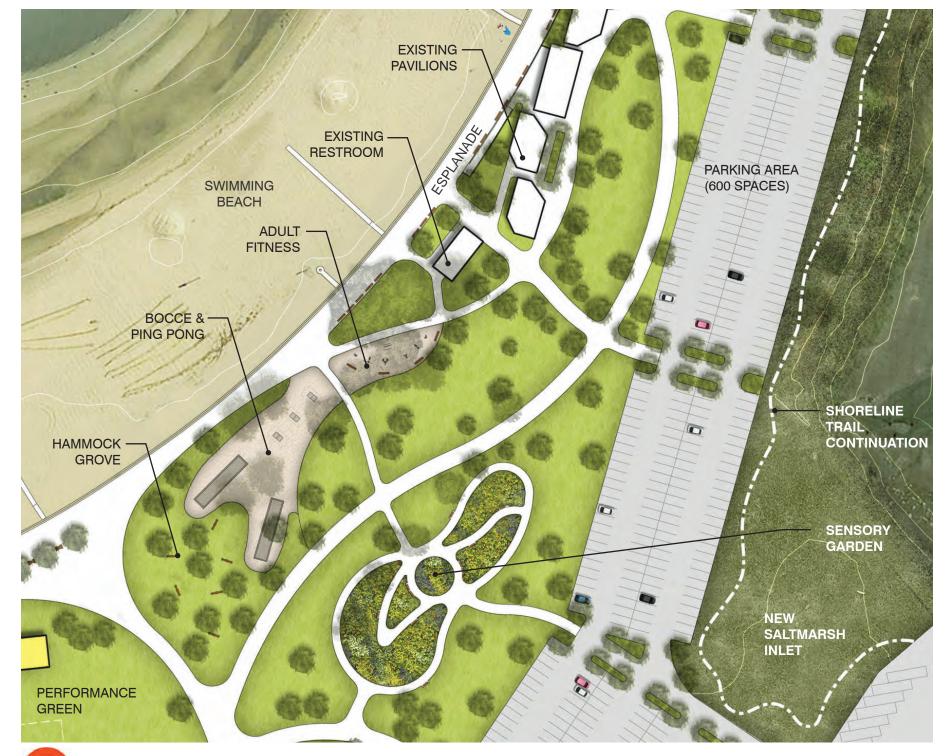

## **Features:**

- The continuous waterfront esplanade provides a shared bikeway, walkway, and seating
- Shoreline trail extends to northeast point, with dog beach, picnic and volleyball areas
- Main bathhouse features new outdoor cafe seating, games and enhanced nautical playground
- Central performance green provides passive flexible lawn space and seasonal ice skating
- Sensory garden, games & hammock zone and adult fitness link the pavilions to the performance green
- Sledding hill provides sloped seating for performances and winter activity
- Playground areas are the nexus between performance lawn, picnic area, and esplanade
- Waterfront plaza features streamlike water jets, seating, planting and covered swings
- Soccer is added; baseball is expanded
- Tennis, basketball, skate and BMX bike park enliven northern esplanade area
- Waterfront restaurant with outdoor terraces and firepit anchors north end
- Kayak storage and ramp make use of northern cove
- Maintenance is relocated to the north end

HAMMOCK GROVE

SENSORY GARDEN

PERFORMANCE GREEN

SLEDDING HILL

SEASONAL ICE SKATING RINK

SHADED SWINGS

NATURAL PLAYGROUND

BMX PUMP TRACK